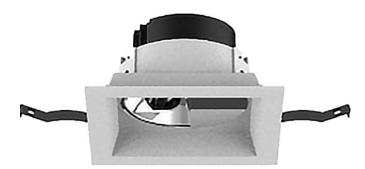

## **COMBO Accessories**

Lavov Combo trim Round Adjustable-Trimless-Decorative Elliptical hole with the following finishes: White trim & matt aluminum reflector made in Die Cast Aluminum.

| Item code    | 86.D108.1005.01   |
|--------------|-------------------|
| Product type | Indoor            |
| Category     | Downlights        |
| Family       | сомво             |
| Subfamily    | COMBO Accessories |
|              |                   |