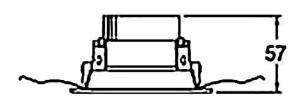

## **COMBO Accessories**

Lavov Combo trim Round Adjustable-Trimless-Decorative Elliptical hole with the following finishes: White trim & matt aluminum reflector made in Die Cast Aluminum.

| Item code    | 86.D108.1005.01   |
|--------------|-------------------|
| Product type | Indoor            |
| Category     | Downlights        |
| Family       | сомво             |
| Subfamily    | COMBO Accessories |
|              |                   |