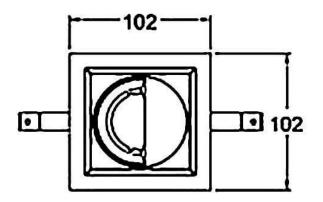

## **COMBO Accessories**

Lavov Combo trim Round Adjustable-Trimless-Decorative Elliptical hole with the following finishes: White trim & matt aluminum reflector made in Die Cast Aluminum.

| Item code    | 86.D108.1005.01   |
|--------------|-------------------|
| Product type | Indoor            |
| Category     | Downlights        |
| Family       | сомво             |
| Subfamily    | COMBO Accessories |
|              |                   |