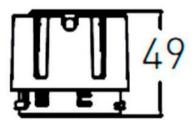

## **Scheme**

| Product                     |                |
|-----------------------------|----------------|
| Real power (W)              | 9              |
| Real luminous flux (Lm)     | 800            |
| Luminous efficiency (Lm/W)  | 88.89          |
| Beam angle (º)              | 15             |
| Life time (h)               | 50000 h L80B10 |
| IP                          | 20             |
| Electrical class insulation | Clas II        |
| Colour                      | Black          |
| Control gear included       | Yes            |
| Control gear                | DALI           |
| Flicker Free                | Yes            |
| Light source                | LED            |
| Type of LED                 | СОВ            |
| Colour temperature (K)      | 3000           |
| Colour consistency (SDCM)   | SDCM<3         |
| CRI                         | 90             |