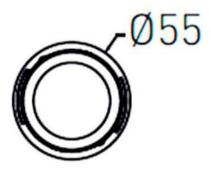

## **Scheme**

| Product                     |                |
|-----------------------------|----------------|
| Real power (W)              | 9              |
| Real luminous flux (Lm)     | 800            |
| Luminous efficiency (Lm/W)  | 88.89          |
| Beam angle (º)              | 15             |
| Life time (h)               | 50000 h L80B10 |
| IP                          | 20             |
| Electrical class insulation | Clas II        |
| Colour                      | Black          |
| Control gear included       | Yes            |
| Control gear                | DALI           |
| Flicker Free                | Yes            |
| Light source                | LED            |
| Type of LED                 | СОВ            |
| Colour temperature (K)      | 3000           |
| Colour consistency (SDCM)   | SDCM<3         |
| CRI                         | 90             |