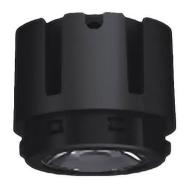

## **COMBO Modules**

Lavov COMBO Modules ,power 9 W and CRI 90 with an optic 24 degrees made in Die Cast Aluminum finished in Silver with a real lumen output of 800lm and an efficiency of 88,89m/W. ON/OFF driver.

## **Scheme**

| Product                     |                |
|-----------------------------|----------------|
| Real power (W)              | 9              |
| Real luminous flux (Lm)     | 800            |
| Luminous efficiency (Lm/W)  | 88.89          |
| Beam angle (º)              | 24             |
| Life time (h)               | 50000 h L80B10 |
| IP                          | 20             |
| Electrical class insulation | Clas II        |
| Colour                      | Black          |
| Control gear included       | Yes            |
| Control gear                | ON/OFF         |
| Flicker Free                | Yes            |
| Light source                | LED            |
| Type of LED                 | СОВ            |
| Colour temperature (K)      | 3000           |
| Colour consistency (SDCM)   | SDCM<3         |
| CRI                         | 90             |