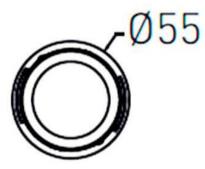

| Scheme |
|--------|
|--------|

| 9              |
|----------------|
| 800            |
| 88.89          |
| 38             |
| 50000 h L80B10 |
| 20             |
| Clas II        |
| Black          |
| Yes            |
| ON/OFF         |
| Yes            |
| LED            |
| СОВ            |
| 3000           |
| SDCM<3         |
| 90             |
|                |