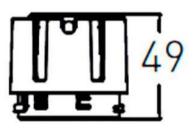

| Scheme |
|--------|
|--------|

| 9              |
|----------------|
| 800            |
| 88.89          |
| 38             |
| 50000 h L80B10 |
| 20             |
| Clas II        |
| Black          |
| Yes            |
| ON/OFF         |
| Yes            |
| LED            |
| СОВ            |
| 3000           |
| SDCM<3         |
| 90             |
|                |