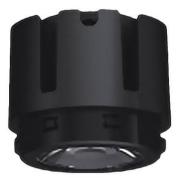

## **COMBO Modules**

Lavov COMBO Modules ,power 9 W and CRI 90 with an optic 38 degrees made in Die Cast Aluminum finished in Silver with a real lumen output of 800lm and an efficiency of 88,89lm/W. DALI driver.