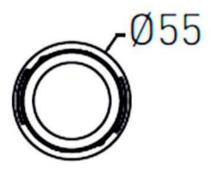

## **COMBO Modules**

Lavov COMBO Modules , power 9 W and CRI 90 with an optic 55degrees made in Die Cast Aluminum finished in Silver with a real lumen output of 800lm  $\,$  and an efficiency of 88,89lm/W. ON/OFF  $\,$ driver.

## **Scheme**

| Product                     |                |
|-----------------------------|----------------|
| Real power (W)              | 9              |
| Real luminous flux (Lm)     | 800            |
| Luminous efficiency (Lm/W)  | 88.89          |
| Beam angle (º)              | 55             |
| Life time (h)               | 50000 h L80B10 |
| IP                          | 20             |
| Electrical class insulation | Clas II        |
| Colour                      | Black          |
| Control gear included       | Yes            |
| Control gear                | ON/OFF         |
| Flicker Free                | Yes            |
| Light source                | LED            |
| Type of LED                 | СОВ            |
| Colour temperature (K)      | 3000           |
| Colour consistency (SDCM)   | SDCM<3         |
| CRI                         | 90             |