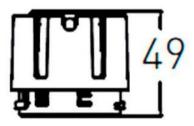

## **Scheme**

| Product                     |                |
|-----------------------------|----------------|
| Real power (W)              | 9              |
| Real luminous flux (Lm)     | 800            |
| Luminous efficiency (Lm/W)  | 88.89          |
| Beam angle (º)              | 55             |
| Life time (h)               | 50000 h L80B10 |
| IP                          | 20             |
| Electrical class insulation | Clas II        |
| Colour                      | Black          |
| Control gear included       | Yes            |
| Control gear                | ON/OFF         |
| Flicker Free                | Yes            |
| Light source                | LED            |
| Type of LED                 | СОВ            |
| Colour temperature (K)      | 3000           |
| Colour consistency (SDCM)   | SDCM<3         |
| CRI                         | 90             |