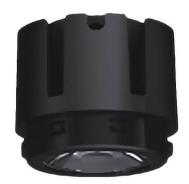

## **COMBO Modules**

Lavov COMBO Modules , power 9 W and CRI 90 with an optic 55degrees made in Die Cast Aluminum finished in Silver with a real lumen output of 800lm  $\,$  and an efficiency of 88,89lm/W. ON/OFF  $\,$ driver.