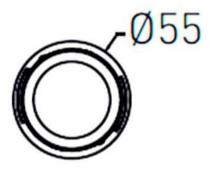

## **Scheme**

| Product                     |                |
|-----------------------------|----------------|
| Real power (W)              | 9              |
| Real luminous flux (Lm)     | 800            |
| Luminous efficiency (Lm/W)  | 88.89          |
| Beam angle (º)              | 55             |
| Life time (h)               | 50000 h L80B10 |
| IP                          | 20             |
| Electrical class insulation | Clas II        |
| Colour                      | Black          |
| Control gear included       | Yes            |
| Control gear                | DALI           |
| Flicker Free                | Yes            |
| Light source                | LED            |
| Type of LED                 | СОВ            |
| Colour temperature (K)      | 3000           |
| Colour consistency (SDCM)   | SDCM<3         |
| CRI                         | 90             |