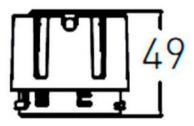

## **Scheme**

| Product                     |                |
|-----------------------------|----------------|
| Real power (W)              | 9              |
| Real luminous flux (Lm)     | 800            |
| Luminous efficiency (Lm/W)  | 88.89          |
| Beam angle (º)              | 55             |
| Life time (h)               | 50000 h L80B10 |
| IP                          | 20             |
| Electrical class insulation | Clas II        |
| Colour                      | Black          |
| Control gear included       | Yes            |
| Control gear                | DALI           |
| Flicker Free                | Yes            |
| Light source                | LED            |
| Type of LED                 | СОВ            |
| Colour temperature (K)      | 3000           |
| Colour consistency (SDCM)   | SDCM<3         |
| CRI                         | 90             |