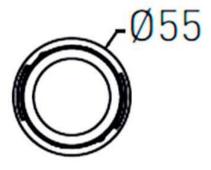

## **Scheme**

| Product                     |                |
|-----------------------------|----------------|
| Real power (W)              | 9              |
| Real luminous flux (Lm)     | 800            |
| Luminous efficiency (Lm/W)  | 88.89          |
| Beam angle (º)              | 15             |
| Life time (h)               | 50000 h L80B10 |
| IP                          | 20             |
| Electrical class insulation | Clas II        |
| Colour                      | Black          |
| Control gear included       | Yes            |
| Control gear                | ON/OFF         |
| Flicker Free                | Yes            |
| Light source                | LED            |
| Type of LED                 | СОВ            |
| Colour temperature (K)      | 4000           |
| Colour consistency (SDCM)   | SDCM<3         |
| CRI                         | 90             |