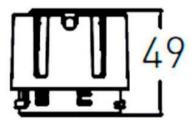

## **Scheme**

| Product                     |                |
|-----------------------------|----------------|
| Real power (W)              | 9              |
| Real luminous flux (Lm)     | 800            |
| Luminous efficiency (Lm/W)  | 88.89          |
| Beam angle (º)              | 15             |
| Life time (h)               | 50000 h L80B10 |
| IP                          | 20             |
| Electrical class insulation | Clas II        |
| Colour                      | Black          |
| Control gear included       | Yes            |
| Control gear                | ON/OFF         |
| Flicker Free                | Yes            |
| Light source                | LED            |
| Type of LED                 | СОВ            |
| Colour temperature (K)      | 4000           |
| Colour consistency (SDCM)   | SDCM<3         |
| CRI                         | 90             |