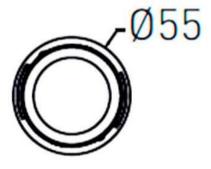

## **Scheme**

| Product                     |                |
|-----------------------------|----------------|
| Real power (W)              | 9              |
| Real luminous flux (Lm)     | 800            |
| Luminous efficiency (Lm/W)  | 88.89          |
| Beam angle (º)              | 15             |
| Life time (h)               | 50000 h L80B10 |
| IP                          | 20             |
| Electrical class insulation | Clas II        |
| Colour                      | Black          |
| Control gear included       | Yes            |
| Control gear                | DALI           |
| Flicker Free                | Yes            |
| Light source                | LED            |
| Type of LED                 | СОВ            |
| Colour temperature (K)      | 4000           |
| Colour consistency (SDCM)   | SDCM<3         |
| CRI                         | 90             |