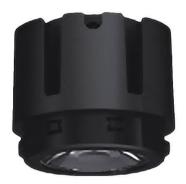

## **COMBO Modules**

Lavov COMBO Modules , power 9 W and CRI 90 with an optic 15  $\,$ degrees made in Die Cast Aluminum finished in Silver with a real lumen output of 800lm and an efficiency of 88,89lm/W. DALI driver.

## **Scheme**

| Product                     |                |
|-----------------------------|----------------|
| Real power (W)              | 9              |
| Real luminous flux (Lm)     | 800            |
| Luminous efficiency (Lm/W)  | 88.89          |
| Beam angle (º)              | 15             |
| Life time (h)               | 50000 h L80B10 |
| IP                          | 20             |
| Electrical class insulation | Clas II        |
| Colour                      | Black          |
| Control gear included       | Yes            |
| Control gear                | DALI           |
| Flicker Free                | Yes            |
| Light source                | LED            |
| Type of LED                 | СОВ            |
| Colour temperature (K)      | 4000           |
| Colour consistency (SDCM)   | SDCM<3         |
| CRI                         | 90             |