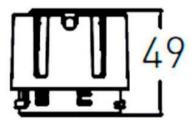

## **Scheme**

| Product                     |                |
|-----------------------------|----------------|
| Real power (W)              | 9              |
| Real luminous flux (Lm)     | 800            |
| Luminous efficiency (Lm/W)  | 88.89          |
| Beam angle (º)              | 15             |
| Life time (h)               | 50000 h L80B10 |
| IP                          | 20             |
| Electrical class insulation | Clas II        |
| Colour                      | Black          |
| Control gear included       | Yes            |
| Control gear                | DALI           |
| Flicker Free                | Yes            |
| Light source                | LED            |
| Type of LED                 | СОВ            |
| Colour temperature (K)      | 4000           |
| Colour consistency (SDCM)   | SDCM<3         |
| CRI                         | 90             |