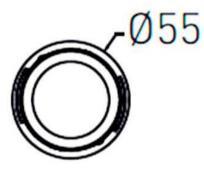

Scheme

| Product                     |                |
|-----------------------------|----------------|
| Real power (W)              | 9              |
| Real luminous flux (Lm)     | 800            |
| Luminous efficiency (Lm/W)  | 88.89          |
| Beam angle (º)              | 24             |
| Life time (h)               | 50000 h L80B10 |
| IP                          | 20             |
| Electrical class insulation | Clas II        |
| Colour                      | Black          |
| Control gear included       | Yes            |
| Control gear                | ON/OFF         |
| Flicker Free                | Yes            |
| Light source                | LED            |
| Type of LED                 | СОВ            |
| Colour temperature (K)      | 4000           |
| Colour consistency (SDCM)   | SDCM<3         |
| CRI                         | 90             |