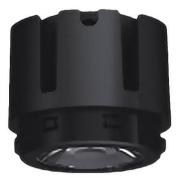

## **COMBO Modules**

Lavov COMBO Modules ,power 9 W and CRI 90 with an optic 24 degrees made in Die Cast Aluminum finished in Silver with a real lumen output of 800lm and an efficiency of 88,89lm/W. ON/OFF driver.

Scheme

| Product                     |                |
|-----------------------------|----------------|
| Real power (W)              | 9              |
| Real luminous flux (Lm)     | 800            |
| Luminous efficiency (Lm/W)  | 88.89          |
| Beam angle (º)              | 24             |
| Life time (h)               | 50000 h L80B10 |
| IP                          | 20             |
| Electrical class insulation | Clas II        |
| Colour                      | Black          |
| Control gear included       | Yes            |
| Control gear                | ON/OFF         |
| Flicker Free                | Yes            |
| Light source                | LED            |
| Type of LED                 | СОВ            |
| Colour temperature (K)      | 4000           |
| Colour consistency (SDCM)   | SDCM<3         |
| CRI                         | 90             |