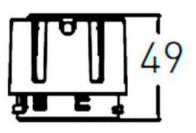

Scheme

| Product                     |                |
|-----------------------------|----------------|
| Real power (W)              | 9              |
| Real luminous flux (Lm)     | 800            |
| Luminous efficiency (Lm/W)  | 88.89          |
| Beam angle (º)              | 24             |
| Life time (h)               | 50000 h L80B10 |
| IP                          | 20             |
| Electrical class insulation | Clas II        |
| Colour                      | Black          |
| Control gear included       | Yes            |
| Control gear                | ON/OFF         |
| Flicker Free                | Yes            |
| Light source                | LED            |
| Type of LED                 | СОВ            |
| Colour temperature (K)      | 4000           |
| Colour consistency (SDCM)   | SDCM<3         |
| CRI                         | 90             |