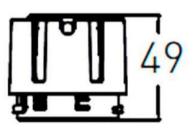

Scheme

| Product                     |                |
|-----------------------------|----------------|
| Real power (W)              | 9              |
| Real luminous flux (Lm)     | 800            |
| Luminous efficiency (Lm/W)  | 88.89          |
| Beam angle (º)              | 24             |
| Life time (h)               | 50000 h L80B10 |
| IP                          | 20             |
| Electrical class insulation | Clas II        |
| Colour                      | Black          |
| Control gear included       | Yes            |
| Control gear                | DALI           |
| Flicker Free                | Yes            |
| Light source                | LED            |
| Type of LED                 | СОВ            |
| Colour temperature (K)      | 4000           |
| Colour consistency (SDCM)   | SDCM<3         |
| CRI                         | 90             |