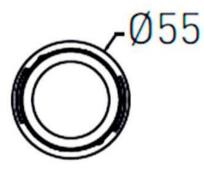

Scheme

| Product                     |                |
|-----------------------------|----------------|
| Real power (W)              | 9              |
| Real luminous flux (Lm)     | 800            |
| Luminous efficiency (Lm/W)  | 88.89          |
| Beam angle (º)              | 24             |
| Life time (h)               | 50000 h L80B10 |
| IP                          | 20             |
| Electrical class insulation | Clas II        |
| Colour                      | Black          |
| Control gear included       | Yes            |
| Control gear                | DALI           |
| Flicker Free                | Yes            |
| Light source                | LED            |
| Type of LED                 | СОВ            |
| Colour temperature (K)      | 4000           |
| Colour consistency (SDCM)   | SDCM<3         |
| CRI                         | 90             |