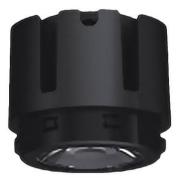

## **COMBO Modules**

Lavov COMBO Modules ,power 9 W and CRI 90 with an optic 24 degrees made in Die Cast Aluminum finished in Silver with a real lumen output of 800lm and an efficiency of 88,89m/W. DALI driver.

| Item code    | 86.D108.1423.02<br>Indoor                   |  |
|--------------|---------------------------------------------|--|
| Product type |                                             |  |
| Category     | <br>Downlights                              |  |
| Family       | СОМВО                                       |  |
| Subfamily    | COMBO Modules                               |  |
| Pictograms   | □ 220 v<br>240 v<br>Xx <sup>0</sup> CRI C € |  |
|              | Driver On IP 50000h<br>INCL Off 20 L80B10   |  |