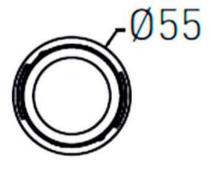

## **Scheme**

| Product                     |                |
|-----------------------------|----------------|
| Real power (W)              | 9              |
| Real luminous flux (Lm)     | 800            |
| Luminous efficiency (Lm/W)  | 88.89          |
| Beam angle (º)              | 38             |
| Life time (h)               | 50000 h L80B10 |
| IP                          | 20             |
| Electrical class insulation | Clas II        |
| Colour                      | Black          |
| Control gear included       | Yes            |
| Control gear                | ON/OFF         |
| Flicker Free                | Yes            |
| Light source                | LED            |
| Type of LED                 | СОВ            |
| Colour temperature (K)      | 4000           |
| Colour consistency (SDCM)   | SDCM<3         |
| CRI                         | 90             |