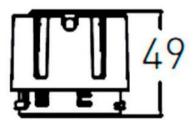

## **Scheme**

| Product                     |                |
|-----------------------------|----------------|
| Real power (W)              | 9              |
| Real luminous flux (Lm)     | 800            |
| Luminous efficiency (Lm/W)  | 88.89          |
| Beam angle (º)              | 38             |
| Life time (h)               | 50000 h L80B10 |
| IP                          | 20             |
| Electrical class insulation | Clas II        |
| Colour                      | Black          |
| Control gear included       | Yes            |
| Control gear                | ON/OFF         |
| Flicker Free                | Yes            |
| Light source                | LED            |
| Type of LED                 | СОВ            |
| Colour temperature (K)      | 4000           |
| Colour consistency (SDCM)   | SDCM<3         |
| CRI                         | 90             |