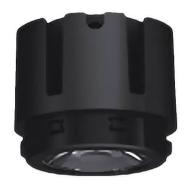

## **COMBO Modules**

Lavov COMBO Modules , power 9 W and CRI 90 with an optic 38  $\,$ degrees made in Die Cast Aluminum finished in Silver with a real lumen output of 800lm  $\,$  and an efficiency of 88,89lm/W. ON/OFF  $\,$ driver.

## **Scheme**

| Product                     |                |
|-----------------------------|----------------|
| Real power (W)              | 9              |
| Real luminous flux (Lm)     | 800            |
| Luminous efficiency (Lm/W)  | 88.89          |
| Beam angle (º)              | 38             |
| Life time (h)               | 50000 h L80B10 |
| IP                          | 20             |
| Electrical class insulation | Clas II        |
| Colour                      | Black          |
| Control gear included       | Yes            |
| Control gear                | ON/OFF         |
| Flicker Free                | Yes            |
| Light source                | LED            |
| Type of LED                 | СОВ            |
| Colour temperature (K)      | 4000           |
| Colour consistency (SDCM)   | SDCM<3         |
| CRI                         | 90             |