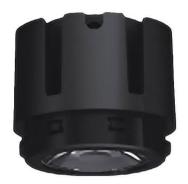

## **COMBO Modules**

Lavov COMBO Modules , power 9 W and CRI 90 with an optic 38  $\,$ degrees made in Die Cast Aluminum finished in Silver with a real lumen output of 800lm and an efficiency of 88,89m/W. DALI driver.

## **Scheme**

| Product                     |                |
|-----------------------------|----------------|
| Real power (W)              | 9              |
| Real luminous flux (Lm)     | 800            |
| Luminous efficiency (Lm/W)  | 88.89          |
| Beam angle (º)              | 38             |
| Life time (h)               | 50000 h L80B10 |
| IP                          | 20             |
| Electrical class insulation | Clas II        |
| Colour                      | Black          |
| Control gear included       | Yes            |
| Control gear                | DALI           |
| Flicker Free                | Yes            |
| Light source                | LED            |
| Type of LED                 | СОВ            |
| Colour temperature (K)      | 4000           |
| Colour consistency (SDCM)   | SDCM<3         |
| CRI                         | 90             |