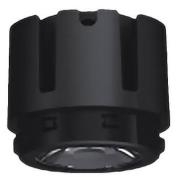

## **COMBO Modules**

Lavov COMBO Modules ,power 9 W and CRI 90 with an optic 55 degrees made in Die Cast Aluminum finished in Silver with a real lumen output of 800lm and an efficiency of 88,89lm/W. ON/OFF driver.