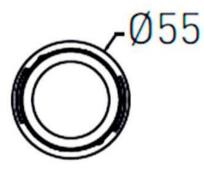

## **COMBO Modules**

Lavov COMBO Modules ,power 9 W and CRI 90 with an optic 55 degrees made in Die Cast Aluminum finished in Silver with a real lumen output of 800lm and an efficiency of 88,89lm/W. ON/OFF driver.

Scheme

| Product                     |                |
|-----------------------------|----------------|
| Real power (W)              | 9              |
| Real luminous flux (Lm)     | 800            |
| Luminous efficiency (Lm/W)  | 88.89          |
| Beam angle (º)              | 55             |
| Life time (h)               | 50000 h L80B10 |
| IP                          | 20             |
| Electrical class insulation | Clas II        |
| Colour                      | Black          |
| Control gear included       | Yes            |
| Control gear                | ON/OFF         |
| Flicker Free                | Yes            |
| Light source                | LED            |
| Type of LED                 | СОВ            |
| Colour temperature (K)      | 4000           |
| Colour consistency (SDCM)   | SDCM<3         |
| CRI                         | 90             |