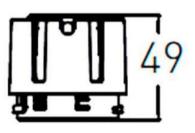

| ltem code    | 86.D108.1441.02                                 |  |
|--------------|-------------------------------------------------|--|
| Product type | Indoor                                          |  |
| Category     | Downlights                                      |  |
| Family       | СОМВО                                           |  |
| Subfamily    | COMBO Modules                                   |  |
| Pictograms   | □ 220 v<br>240 v<br>xx* 90 C €                  |  |
|              | Driver On IP 50000h<br>INCL. Off Date 10 L80810 |  |