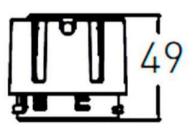

Scheme

| Product                     |                |
|-----------------------------|----------------|
| Real power (W)              | 9              |
| Real luminous flux (Lm)     | 800            |
| Luminous efficiency (Lm/W)  | 88.89          |
| Beam angle (º)              | 55             |
| Life time (h)               | 50000 h L80B10 |
| IP                          | 20             |
| Electrical class insulation | Clas II        |
| Colour                      | Black          |
| Control gear included       | Yes            |
| Control gear                | DALI           |
| Flicker Free                | Yes            |
| Light source                | LED            |
| Type of LED                 | СОВ            |
| Colour temperature (K)      | 4000           |
| Colour consistency (SDCM)   | SDCM<3         |
| CRI                         | 90             |