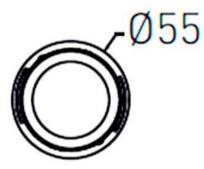

## **COMBO Modules**

Lavov COMBO Modules ,power 9 W and CRI 90 with an optic 55 degrees made in Die Cast Aluminum finished in Silver with a real lumen output of 800lm and an efficiency of 88,89lm/W. ON/OFF driver.

Scheme

| Product                     |                |
|-----------------------------|----------------|
| Real power (W)              | 9              |
| Real luminous flux (Lm)     | 800            |
| Luminous efficiency (Lm/W)  | 88.89          |
| Beam angle (º)              | 55             |
| Life time (h)               | 50000 h L80B10 |
| IP                          | 20             |
| Electrical class insulation | Clas II        |
| Colour                      | Black          |
| Control gear included       | Yes            |
| Control gear                | DALI           |
| Flicker Free                | Yes            |
| Light source                | LED            |
| Type of LED                 | СОВ            |
| Colour temperature (K)      | 4000           |
| Colour consistency (SDCM)   | SDCM<3         |
| CRI                         | 90             |