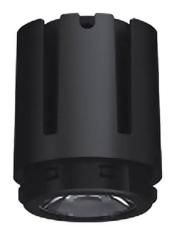

## **COMBO Modules**

Lavov COMBO Modules , power 15 W and CRI 90 with an optic 15  $\,$ degrees made in Die Cast Aluminum finished in Silver with a real lumen output of 2000lm and an efficiency of 90,90lm/W. ON/OFF driver.