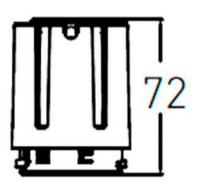

## **Scheme**

| Product                     |                |
|-----------------------------|----------------|
| Real power (W)              | 15             |
| Real luminous flux (Lm)     | 1500           |
| Luminous efficiency (Lm/W)  | 100            |
| Beam angle (º)              | 15             |
| Life time (h)               | 50000 h L80B10 |
| IP                          | 20             |
| Electrical class insulation | Clas II        |
| Colour                      | Black          |
| Control gear included       | Yes            |
| Control gear                | ON/OFF         |
| Flicker Free                | Yes            |
| Light source                | LED            |
| Type of LED                 | СОВ            |
| Colour temperature (K)      | 3000           |
| Colour consistency (SDCM)   | SDCM<3         |
| CRI                         | 90             |