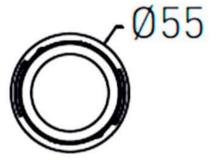

## **Scheme**

| Product                     |                |
|-----------------------------|----------------|
| Real power (W)              | 15             |
| Real luminous flux (Lm)     | 1500           |
| Luminous efficiency (Lm/W)  | 100            |
| Beam angle (º)              | 15             |
| Life time (h)               | 50000 h L80B10 |
| IP                          | 20             |
| Electrical class insulation | Clas II        |
| Colour                      | Black          |
| Control gear included       | Yes            |
| Control gear                | ON/OFF         |
| Flicker Free                | Yes            |
| Light source                | LED            |
| Type of LED                 | СОВ            |
| Colour temperature (K)      | 3000           |
| Colour consistency (SDCM)   | SDCM<3         |
| CRI                         | 90             |