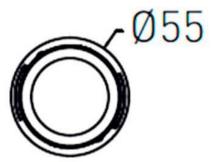

---|
| Real power (W)              | 15             |
| Real luminous flux (Lm)     | 1500           |
| Luminous efficiency (Lm/W)  | 100            |
| Beam angle (º)              | 15             |
| Life time (h)               | 50000 h L80B10 |
| IP                          | 20             |
| Electrical class insulation | Clas II        |
| Colour                      | Black          |
| Control gear included       | Yes            |
| Control gear                | DALI           |
| Flicker Free                | Yes            |
| Light source                | LED            |
| Type of LED                 | СОВ            |
| Colour temperature (K)      | 3000           |
| Colour consistency (SDCM)   | SDCM<3         |
| CRI                         | 90             |

Scheme