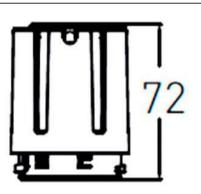

-----|
| Real power (W)              | 15             |
| Real luminous flux (Lm)     | 1500           |
| Luminous efficiency (Lm/W)  | 100            |
| Beam angle (º)              | 15             |
| Life time (h)               | 50000 h L80B10 |
| IP                          | 20             |
| Electrical class insulation | Clas II        |
| Colour                      | Black          |
| Control gear included       | Yes            |
| Control gear                | DALI           |
| Flicker Free                | Yes            |
| Light source                | LED            |
| Type of LED                 | СОВ            |
| Colour temperature (K)      | 3000           |
| Colour consistency (SDCM)   | SDCM<3         |
| CRI                         | 90             |

Scheme