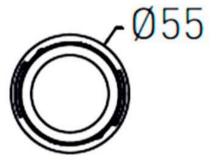

## **Scheme**

| Product                     |                |
|-----------------------------|----------------|
| Real power (W)              | 15             |
| Real luminous flux (Lm)     | 1500           |
| Luminous efficiency (Lm/W)  | 100            |
| Beam angle (º)              | 24             |
| Life time (h)               | 50000 h L80B10 |
| IP                          | 20             |
| Electrical class insulation | Clas II        |
| Colour                      | Black          |
| Control gear included       | Yes            |
| Control gear                | ON/OFF         |
| Flicker Free                | Yes            |
| Light source                | LED            |
| Type of LED                 | СОВ            |
| Colour temperature (K)      | 3000           |
| Colour consistency (SDCM)   | SDCM<3         |
| CRI                         | 90             |