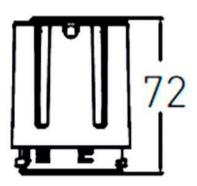

## **Scheme**

| Product                     |                |
|-----------------------------|----------------|
| Real power (W)              | 15             |
| Real luminous flux (Lm)     | 1500           |
| Luminous efficiency (Lm/W)  | 100            |
| Beam angle (º)              | 24             |
| Life time (h)               | 50000 h L80B10 |
| IP                          | 20             |
| Electrical class insulation | Clas II        |
| Colour                      | Black          |
| Control gear included       | Yes            |
| Control gear                | ON/OFF         |
| Flicker Free                | Yes            |
| Light source                | LED            |
| Type of LED                 | СОВ            |
| Colour temperature (K)      | 3000           |
| Colour consistency (SDCM)   | SDCM<3         |
| CRI                         | 90             |