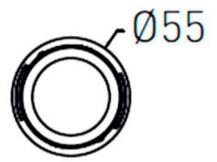

|  |
| Real luminous flux (Lm)     | 1500           |  |
| Luminous efficiency (Lm/W)  | 100            |  |
| Beam angle (º)              | 24             |  |
| Life time (h)               | 50000 h L80B10 |  |
| IP                          | 20             |  |
| Electrical class insulation | Clas II        |  |
| Colour                      | Black          |  |
| Control gear included       | Yes            |  |
| Control gear                | DALI           |  |
| Flicker Free                | Yes            |  |
| Light source                | LED            |  |
| Type of LED                 | СОВ            |  |
| Colour temperature (K)      | 3000           |  |
| Colour consistency (SDCM)   | SDCM<3         |  |
| CRI                         | 90             |  |

Scheme