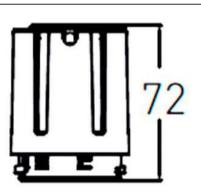

|  |
| Real luminous flux (Lm)     | 1500           |  |
| Luminous efficiency (Lm/W)  | 100            |  |
| Beam angle (º)              | 24             |  |
| Life time (h)               | 50000 h L80B10 |  |
| IP                          | 20             |  |
| Electrical class insulation | Clas II        |  |
| Colour                      | Black          |  |
| Control gear included       | Yes            |  |
| Control gear                | DALI           |  |
| Flicker Free                | Yes            |  |
| Light source                | LED            |  |
| Type of LED                 | СОВ            |  |
| Colour temperature (K)      | 3000           |  |
| Colour consistency (SDCM)   | SDCM<3         |  |
| CRI                         | 90             |  |

Scheme