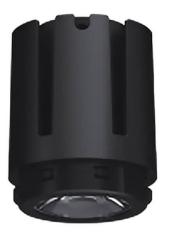

## **COMBO Modules**

Lavov COMBO Modules ,power 15 W and CRI 90 with an optic 24 degrees made in Die Cast Aluminum finished in Silver with a real lumen output of 2000lm and an efficiency of 90,90lm/W. DALI driver.