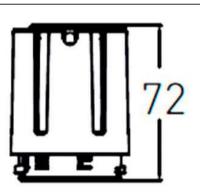

-----|
| Real power (W)              | 15             |
| Real luminous flux (Lm)     | 1500           |
| Luminous efficiency (Lm/W)  | 100            |
| Beam angle (º)              | 55             |
| Life time (h)               | 50000 h L80B10 |
| IP                          | 20             |
| Electrical class insulation | Clas II        |
| Colour                      | Black          |
| Control gear included       | Yes            |
| Control gear                | ON/OFF         |
| Flicker Free                | Yes            |
| Light source                | LED            |
| Type of LED                 | СОВ            |
| Colour temperature (K)      | 3000           |
| Colour consistency (SDCM)   | SDCM<3         |
| CRI                         | 90             |

Scheme