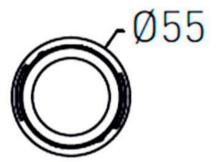

## **COMBO Modules**

Lavov COMBO Modules ,power 15 W and CRI 90 with an optic 55 degrees made in Die Cast Aluminum finished in Silver with a real lumen output of 2000lm and an efficiency of 90,90lm/W. ON/OFF driver.

| Product                     |                |
|-----------------------------|----------------|
| Real power (W)              | 15             |
| Real luminous flux (Lm)     | 1500           |
| Luminous efficiency (Lm/W)  | 100            |
| Beam angle (º)              | 55             |
| Life time (h)               | 50000 h L80B10 |
| IP                          | 20             |
| Electrical class insulation | Clas II        |
| Colour                      | Black          |
| Control gear included       | Yes            |
| Control gear                | ON/OFF         |
| Flicker Free                | Yes            |
| Light source                | LED            |
| Type of LED                 | СОВ            |
| Colour temperature (K)      | 3000           |
| Colour consistency (SDCM)   | SDCM<3         |
| CRI                         | 90             |