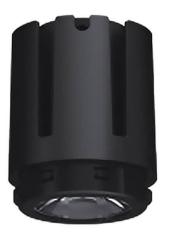

## **COMBO Modules**

Lavov COMBO Modules ,power 15 W and CRI 90 with an optic 55 degrees made in Die Cast Aluminum finished in Silver with a real lumen output of 2000lm and an efficiency of 90,90lm/W. ON/OFF driver.

| Product                     |                |
|-----------------------------|----------------|
| Real power (W)              | 15             |
| Real luminous flux (Lm)     | 1500           |
| Luminous efficiency (Lm/W)  | 100            |
| Beam angle (º)              | 55             |
| Life time (h)               | 50000 h L80B10 |
| IP                          | 20             |
| Electrical class insulation | Clas II        |
| Colour                      | Black          |
| Control gear included       | Yes            |
| Control gear                | ON/OFF         |
| Flicker Free                | Yes            |
| Light source                | LED            |
| Type of LED                 | СОВ            |
| Colour temperature (K)      | 3000           |
| Colour consistency (SDCM)   | SDCM<3         |
| CRI                         | 90             |