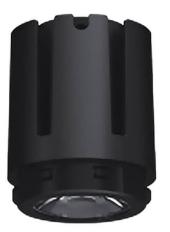

## **COMBO Modules**

Lavov COMBO Modules ,power 15 W and CRI 90 with an optic 55 degrees made in Die Cast Aluminum finished in Silver with a real lumen output of 2000lm and an efficiency of 90,90lm/W. DALI driver.

| Product                     |                |  |
|-----------------------------|----------------|--|
| Real power (W)              | 15             |  |
| Real luminous flux (Lm)     | 1500           |  |
| Luminous efficiency (Lm/W)  | 100            |  |
| Beam angle (º)              | 55             |  |
| Life time (h)               | 50000 h L80B10 |  |
| IP                          | 20             |  |
| Electrical class insulation | Clas II        |  |
| Colour                      | Black          |  |
| Control gear included       | Yes            |  |
| Control gear                | DALI           |  |
| Flicker Free                | Yes            |  |
| Light source                | LED            |  |
| Type of LED                 | СОВ            |  |
| Colour temperature (K)      | 3000           |  |
| Colour consistency (SDCM)   | SDCM<3         |  |
| CRI                         | 90             |  |