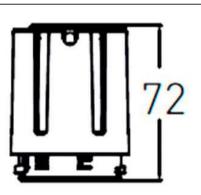

|  |
| Real luminous flux (Lm)     | 1500           |  |
| Luminous efficiency (Lm/W)  | 100            |  |
| Beam angle (º)              | 55             |  |
| Life time (h)               | 50000 h L80B10 |  |
| IP                          | 20             |  |
| Electrical class insulation | Clas II        |  |
| Colour                      | Black          |  |
| Control gear included       | Yes            |  |
| Control gear                | DALI           |  |
| Flicker Free                | Yes            |  |
| Light source                | LED            |  |
| Type of LED                 | СОВ            |  |
| Colour temperature (K)      | 3000           |  |
| Colour consistency (SDCM)   | SDCM<3         |  |
| CRI                         | 90             |  |

Scheme