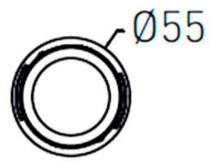

| Product                     |                |  |
|-----------------------------|----------------|--|
| Real power (W)              | 15             |  |
| Real luminous flux (Lm)     | 1500           |  |
| Luminous efficiency (Lm/W)  | 100            |  |
| Beam angle (º)              | 55             |  |
| Life time (h)               | 50000 h L80B10 |  |
| IP                          | 20             |  |
| Electrical class insulation | Clas II        |  |
| Colour                      | Black          |  |
| Control gear included       | Yes            |  |
| Control gear                | DALI           |  |
| Flicker Free                | Yes            |  |
| Light source                | LED            |  |
| Type of LED                 | СОВ            |  |
| Colour temperature (K)      | 3000           |  |
| Colour consistency (SDCM)   | SDCM<3         |  |
| CRI                         | 90             |  |

Scheme