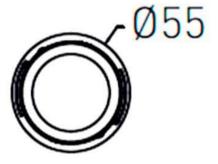

## **Scheme**

| Product                     |                |
|-----------------------------|----------------|
| Real power (W)              | 15             |
| Real luminous flux (Lm)     | 1500           |
| Luminous efficiency (Lm/W)  | 100            |
| Beam angle (º)              | 15             |
| Life time (h)               | 50000 h L80B10 |
| IP                          | 20             |
| Electrical class insulation | Clas II        |
| Colour                      | Black          |
| Control gear included       | Yes            |
| Control gear                | DALI           |
| Flicker Free                | Yes            |
| Light source                | LED            |
| Type of LED                 | СОВ            |
| Colour temperature (K)      | 4000           |
| Colour consistency (SDCM)   | SDCM<3         |
| CRI                         | 90             |