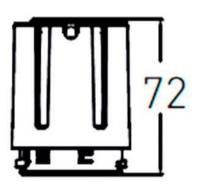

## **Scheme**

| Product                     |                |
|-----------------------------|----------------|
| Real power (W)              | 15             |
| Real luminous flux (Lm)     | 1500           |
| Luminous efficiency (Lm/W)  | 100            |
| Beam angle (º)              | 15             |
| Life time (h)               | 50000 h L80B10 |
| IP                          | 20             |
| Electrical class insulation | Clas II        |
| Colour                      | Black          |
| Control gear included       | Yes            |
| Control gear                | DALI           |
| Flicker Free                | Yes            |
| Light source                | LED            |
| Type of LED                 | СОВ            |
| Colour temperature (K)      | 4000           |
| Colour consistency (SDCM)   | SDCM<3         |
| CRI                         | 90             |