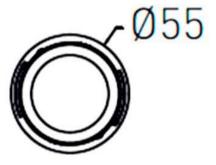

## **Scheme**

| Product                     |                |  |  |
|-----------------------------|----------------|--|--|
| Real power (W)              | 15             |  |  |
| Real luminous flux (Lm)     | 1500           |  |  |
| Luminous efficiency (Lm/W)  | 100            |  |  |
| Beam angle (º)              | 24             |  |  |
| Life time (h)               | 50000 h L80B10 |  |  |
| IP                          | 20             |  |  |
| Electrical class insulation | Clas II        |  |  |
| Colour                      | Black          |  |  |
| Control gear included       | Yes            |  |  |
| Control gear                | ON/OFF         |  |  |
| Flicker Free                | Yes            |  |  |
| Light source                | LED            |  |  |
| Type of LED                 | СОВ            |  |  |
| Colour temperature (K)      | 4000           |  |  |
| Colour consistency (SDCM)   | SDCM<3         |  |  |
| CRI                         | 90             |  |  |