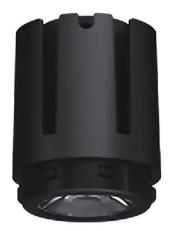

## **COMBO Modules**

Lavov COMBO Modules ,power 15 W and CRI 90 with an optic 24 degrees made in Die Cast Aluminum finished in Silver with a real lumen output of 2000lm and an efficiency of 90,90lm/W. ON/OFF driver.

## **Scheme**

| Product                     |                |  |  |
|-----------------------------|----------------|--|--|
| Real power (W)              | 15             |  |  |
| Real luminous flux (Lm)     | 1500           |  |  |
| Luminous efficiency (Lm/W)  | 100            |  |  |
| Beam angle (º)              | 24             |  |  |
| Life time (h)               | 50000 h L80B10 |  |  |
| IP                          | 20             |  |  |
| Electrical class insulation | Clas II        |  |  |
| Colour                      | Black          |  |  |
| Control gear included       | Yes            |  |  |
| Control gear                | ON/OFF         |  |  |
| Flicker Free                | Yes            |  |  |
| Light source                | LED            |  |  |
| Type of LED                 | СОВ            |  |  |
| Colour temperature (K)      | 4000           |  |  |
| Colour consistency (SDCM)   | SDCM<3         |  |  |
| CRI                         | 90             |  |  |