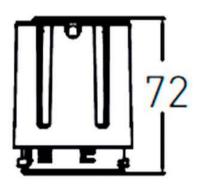

## **Scheme**

| Product                     |                |  |  |
|-----------------------------|----------------|--|--|
| Real power (W)              | 15             |  |  |
| Real luminous flux (Lm)     | 1500           |  |  |
| Luminous efficiency (Lm/W)  | 100            |  |  |
| Beam angle (º)              | 24             |  |  |
| Life time (h)               | 50000 h L80B10 |  |  |
| IP                          | 20             |  |  |
| Electrical class insulation | Clas II        |  |  |
| Colour                      | Black          |  |  |
| Control gear included       | Yes            |  |  |
| Control gear                | ON/OFF         |  |  |
| Flicker Free                | Yes            |  |  |
| Light source                | LED            |  |  |
| Type of LED                 | СОВ            |  |  |
| Colour temperature (K)      | 4000           |  |  |
| Colour consistency (SDCM)   | SDCM<3         |  |  |
| CRI                         | 90             |  |  |