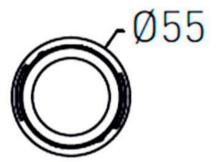

|  |
| Real luminous flux (Lm)     | 1500           |  |
| Luminous efficiency (Lm/W)  | 100            |  |
| Beam angle (º)              | 24             |  |
| Life time (h)               | 50000 h L80B10 |  |
| IP                          | 20             |  |
| Electrical class insulation | Clas II        |  |
| Colour                      | Black          |  |
| Control gear included       | Yes            |  |
| Control gear                | DALI           |  |
| Flicker Free                | Yes            |  |
| Light source                | LED            |  |
| Type of LED                 | СОВ            |  |
| Colour temperature (K)      | 4000           |  |
| Colour consistency (SDCM)   | SDCM<3         |  |
| CRI                         | 90             |  |

Scheme