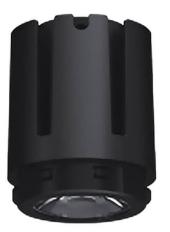

## **COMBO Modules**

Lavov COMBO Modules ,power 15 W and CRI 90 with an optic 24 degrees made in Die Cast Aluminum finished in Silver with a real lumen output of 2000lm and an efficiency of 90,90lm/W. DALI driver.

| Product                     |                |  |
|-----------------------------|----------------|--|
| Real power (W)              | 15             |  |
| Real luminous flux (Lm)     | 1500           |  |
| Luminous efficiency (Lm/W)  | 100            |  |
| Beam angle (º)              | 24             |  |
| Life time (h)               | 50000 h L80B10 |  |
| IP                          | 20             |  |
| Electrical class insulation | Clas II        |  |
| Colour                      | Black          |  |
| Control gear included       | Yes            |  |
| Control gear                | DALI           |  |
| Flicker Free                | Yes            |  |
| Light source                | LED            |  |
| Type of LED                 | СОВ            |  |
| Colour temperature (K)      | 4000           |  |
| Colour consistency (SDCM)   | SDCM<3         |  |
| CRI                         | 90             |  |