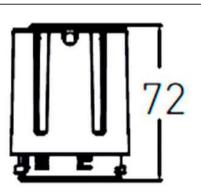

|  |
| Real luminous flux (Lm)     | 1500           |  |
| Luminous efficiency (Lm/W)  | 100            |  |
| Beam angle (º)              | 24             |  |
| Life time (h)               | 50000 h L80B10 |  |
| IP                          | 20             |  |
| Electrical class insulation | Clas II        |  |
| Colour                      | Black          |  |
| Control gear included       | Yes            |  |
| Control gear                | DALI           |  |
| Flicker Free                | Yes            |  |
| Light source                | LED            |  |
| Type of LED                 | СОВ            |  |
| Colour temperature (K)      | 4000           |  |
| Colour consistency (SDCM)   | SDCM<3         |  |
| CRI                         | 90             |  |

Scheme