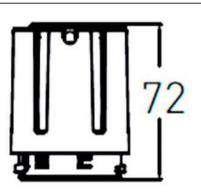

|  |
| Real luminous flux (Lm)     | 1500           |  |
| Luminous efficiency (Lm/W)  | 100            |  |
| Beam angle (º)              | 38             |  |
| Life time (h)               | 50000 h L80B10 |  |
| IP                          | 20             |  |
| Electrical class insulation | Clas II        |  |
| Colour                      | Black          |  |
| Control gear included       | Yes            |  |
| Control gear                | ON/OFF         |  |
| Flicker Free                | Yes            |  |
| Light source                | LED            |  |
| Type of LED                 | СОВ            |  |
| Colour temperature (K)      | 4000           |  |
| Colour consistency (SDCM)   | SDCM<3         |  |
| CRI                         | 90             |  |

Scheme