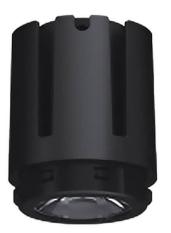

## **COMBO Modules**

Lavov COMBO Modules ,power 15 W and CRI 90 with an optic 38 degrees made in Die Cast Aluminum finished in Silver with a real lumen output of 2000lm and an efficiency of 90,90lm/W. ON/OFF driver.

| Product                     |                |  |
|-----------------------------|----------------|--|
| Real power (W)              | 15             |  |
| Real luminous flux (Lm)     | 1500           |  |
| Luminous efficiency (Lm/W)  | 100            |  |
| Beam angle (º)              | 38             |  |
| Life time (h)               | 50000 h L80B10 |  |
| IP                          | 20             |  |
| Electrical class insulation | Clas II        |  |
| Colour                      | Black          |  |
| Control gear included       | Yes            |  |
| Control gear                | ON/OFF         |  |
| Flicker Free                | Yes            |  |
| Light source                | LED            |  |
| Type of LED                 | СОВ            |  |
| Colour temperature (K)      | 4000           |  |
| Colour consistency (SDCM)   | SDCM<3         |  |
| CRI                         | 90             |  |