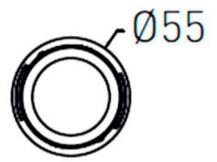

|  |
| Real luminous flux (Lm)     | 1500           |  |
| Luminous efficiency (Lm/W)  | 100            |  |
| Beam angle (º)              | 38             |  |
| Life time (h)               | 50000 h L80B10 |  |
| IP                          | 20             |  |
| Electrical class insulation | Clas II        |  |
| Colour                      | Black          |  |
| Control gear included       | Yes            |  |
| Control gear                | ON/OFF         |  |
| Flicker Free                | Yes            |  |
| Light source                | LED            |  |
| Type of LED                 | СОВ            |  |
| Colour temperature (K)      | 4000           |  |
| Colour consistency (SDCM)   | SDCM<3         |  |
| CRI                         | 90             |  |

Scheme