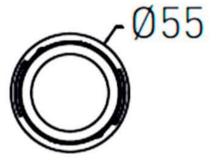

## **Scheme**

| Product                     |                |
|-----------------------------|----------------|
| Real power (W)              | 15             |
| Real luminous flux (Lm)     | 1500           |
| Luminous efficiency (Lm/W)  | 100            |
| Beam angle (º)              | 38             |
| Life time (h)               | 50000 h L80B10 |
| IP                          | 20             |
| Electrical class insulation | Clas II        |
| Colour                      | Black          |
| Control gear included       | Yes            |
| Control gear                | DALI           |
| Flicker Free                | Yes            |
| Light source                | LED            |
| Type of LED                 | СОВ            |
| Colour temperature (K)      | 4000           |
| Colour consistency (SDCM)   | SDCM<3         |
| CRI                         | 90             |