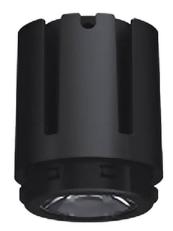

## **COMBO Modules**

Lavov COMBO Modules ,power 15 W and CRI 90 with an optic 38 degrees made in Die Cast Aluminum finished in Silver with a real lumen output of 2000lm and an efficiency of 90,90lm/W. DALI driver.

## **Scheme**

| Product                     |                |
|-----------------------------|----------------|
| Real power (W)              | 15             |
| Real luminous flux (Lm)     | 1500           |
| Luminous efficiency (Lm/W)  | 100            |
| Beam angle (º)              | 38             |
| Life time (h)               | 50000 h L80B10 |
| IP                          | 20             |
| Electrical class insulation | Clas II        |
| Colour                      | Black          |
| Control gear included       | Yes            |
| Control gear                | DALI           |
| Flicker Free                | Yes            |
| Light source                | LED            |
| Type of LED                 | СОВ            |
| Colour temperature (K)      | 4000           |
| Colour consistency (SDCM)   | SDCM<3         |
| CRI                         | 90             |