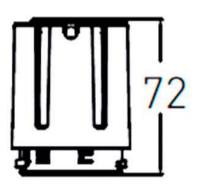

## **Scheme**

| Product                     |                |
|-----------------------------|----------------|
| Real power (W)              | 15             |
| Real luminous flux (Lm)     | 1500           |
| Luminous efficiency (Lm/W)  | 100            |
| Beam angle (º)              | 38             |
| Life time (h)               | 50000 h L80B10 |
| IP                          | 20             |
| Electrical class insulation | Clas II        |
| Colour                      | Black          |
| Control gear included       | Yes            |
| Control gear                | DALI           |
| Flicker Free                | Yes            |
| Light source                | LED            |
| Type of LED                 | СОВ            |
| Colour temperature (K)      | 4000           |
| Colour consistency (SDCM)   | SDCM<3         |
| CRI                         | 90             |