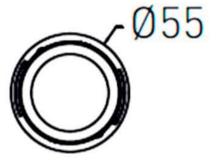

## **COMBO Modules**

Lavov COMBO Modules , power 15 W and CRI 90 with an optic 55  $\,$ degrees made in Die Cast Aluminum finished in Silver with a real lumen output of 2000lm and an efficiency of 90,90lm/W. ON/OFF driver.

## **Scheme**

| Product                     |                |
|-----------------------------|----------------|
| Real power (W)              | 15             |
| Real luminous flux (Lm)     | 1500           |
| Luminous efficiency (Lm/W)  | 100            |
| Beam angle (º)              | 55             |
| Life time (h)               | 50000 h L80B10 |
| IP                          | 20             |
| Electrical class insulation | Clas II        |
| Colour                      | Black          |
| Control gear included       | Yes            |
| Control gear                | ON/OFF         |
| Flicker Free                | Yes            |
| Light source                | LED            |
| Type of LED                 | СОВ            |
| Colour temperature (K)      | 4000           |
| Colour consistency (SDCM)   | SDCM<3         |
| CRI                         | 90             |