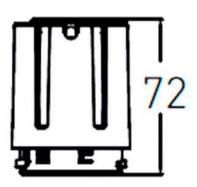

## **Scheme**

| Product                     |                |
|-----------------------------|----------------|
| Real power (W)              | 15             |
| Real luminous flux (Lm)     | 1500           |
| Luminous efficiency (Lm/W)  | 100            |
| Beam angle (º)              | 55             |
| Life time (h)               | 50000 h L80B10 |
| IP                          | 20             |
| Electrical class insulation | Clas II        |
| Colour                      | Black          |
| Control gear included       | Yes            |
| Control gear                | ON/OFF         |
| Flicker Free                | Yes            |
| Light source                | LED            |
| Type of LED                 | СОВ            |
| Colour temperature (K)      | 4000           |
| Colour consistency (SDCM)   | SDCM<3         |
| CRI                         | 90             |