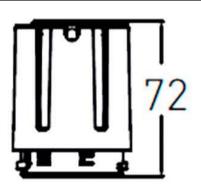

|  |  |
| Luminous efficiency (Lm/W)  | 100            |  |  |
| Beam angle (º)              | 55             |  |  |
| Life time (h)               | 50000 h L80B10 |  |  |
| IP                          | 20             |  |  |
| Electrical class insulation | Clas II        |  |  |
| Colour                      | Black          |  |  |
| Control gear included       | Yes            |  |  |
| Control gear                | DALI           |  |  |
| Flicker Free                | Yes            |  |  |
| Light source                | LED            |  |  |
| Type of LED                 | СОВ            |  |  |
| Colour temperature (K)      | 4000           |  |  |
| Colour consistency (SDCM)   | SDCM<3         |  |  |
| CRI                         | 90             |  |  |

## Scheme