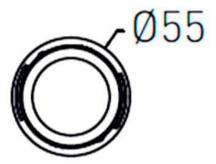

|  |  |
| Luminous efficiency (Lm/W)  | 100            |  |  |
| Beam angle (º)              | 55             |  |  |
| Life time (h)               | 50000 h L80B10 |  |  |
| IP                          | 20             |  |  |
| Electrical class insulation | Clas II        |  |  |
| Colour                      | Black          |  |  |
| Control gear included       | Yes            |  |  |
| Control gear                | DALI           |  |  |
| Flicker Free                | Yes            |  |  |
| Light source                | LED            |  |  |
| Type of LED                 | СОВ            |  |  |
| Colour temperature (K)      | 4000           |  |  |
| Colour consistency (SDCM)   | SDCM<3         |  |  |
| CRI                         | 90             |  |  |

## Scheme