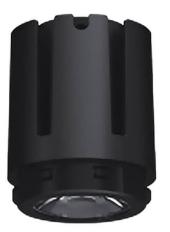

## **COMBO Modules**

Lavov COMBO Modules ,power 15 W and CRI 90 with an optic 55 degrees made in Die Cast Aluminum finished in Silver with a real lumen output of 2000lm and an efficiency of 90,90lm/W. DALI driver.