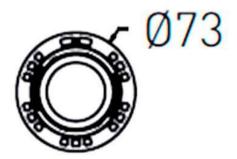

## **Scheme**

| Product                     |                |  |  |
|-----------------------------|----------------|--|--|
| Real power (W)              | 20             |  |  |
| Real luminous flux (Lm)     | 2000           |  |  |
| Luminous efficiency (Lm/W)  | 100            |  |  |
| Beam angle (º)              | 15             |  |  |
| Life time (h)               | 50000 h L80B10 |  |  |
| IP                          | 20             |  |  |
| Electrical class insulation | Clas II        |  |  |
| Colour                      | Black          |  |  |
| Control gear included       | Yes            |  |  |
| Control gear                | ON/OFF         |  |  |
| Flicker Free                | Yes            |  |  |
| Light source                | LED            |  |  |
| Type of LED                 | СОВ            |  |  |
| Colour temperature (K)      | 3000           |  |  |
| Colour consistency (SDCM)   | SDCM<3         |  |  |
| CRI                         | 90             |  |  |