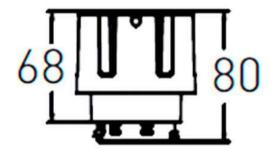

## **Scheme**

| Product                     |                |  |  |
|-----------------------------|----------------|--|--|
| Real power (W)              | 20             |  |  |
| Real luminous flux (Lm)     | 2000           |  |  |
| Luminous efficiency (Lm/W)  | 100            |  |  |
| Beam angle (º)              | 15             |  |  |
| Life time (h)               | 50000 h L80B10 |  |  |
| IP                          | 20             |  |  |
| Electrical class insulation | Clas II        |  |  |
| Colour                      | Black          |  |  |
| Control gear included       | Yes            |  |  |
| Control gear                | ON/OFF         |  |  |
| Flicker Free                | Yes            |  |  |
| Light source                | LED            |  |  |
| Type of LED                 | СОВ            |  |  |
| Colour temperature (K)      | 3000           |  |  |
| Colour consistency (SDCM)   | SDCM<3         |  |  |
| CRI                         | 90             |  |  |