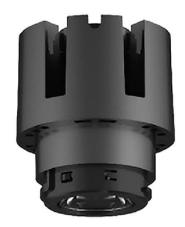

## **COMBO Modules**

Lavov COMBO Modules , power 20 W and CRI 90 with an optic 20  $\,$ degrees made in Die Cast Aluminum finished in Silver with a real lumen output of 2000lm and an efficiency of 100lm/W. ON/OFF driver.

| Item code    | 86.D108.3311.02 Indoor Downlights |                                 |          |           |                                   |
|--------------|-----------------------------------|---------------------------------|----------|-----------|-----------------------------------|
| Product type |                                   |                                 |          |           |                                   |
| Category     |                                   |                                 |          |           |                                   |
| Family       | сомво                             |                                 |          |           |                                   |
| Subfamily    | COMBO Modules                     |                                 |          |           |                                   |
| Pictograms   |                                   | <sup>220</sup> <sub>240</sub> V | xx₀<br>≎ | CRI<br>90 | CE                                |
|              | Driver<br>INCL.                   | On<br>Off                       | DALI     | IP<br>20  | 50000h<br><b>L</b> 80 <b>B</b> 10 |