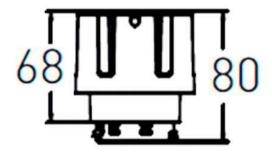

## **Scheme**

| Product                     |                |
|-----------------------------|----------------|
| Real power (W)              | 20             |
| Real luminous flux (Lm)     | 2000           |
| Luminous efficiency (Lm/W)  | 100            |
| Beam angle (º)              | 15             |
| Life time (h)               | 50000 h L80B10 |
| IP                          | 20             |
| Electrical class insulation | Clas II        |
| Colour                      | Black          |
| Control gear included       | Yes            |
| Control gear                | DALI           |
| Flicker Free                | Yes            |
| Light source                | LED            |
| Type of LED                 | СОВ            |
| Colour temperature (K)      | 3000           |
| Colour consistency (SDCM)   | SDCM<3         |
| CRI                         | 90             |