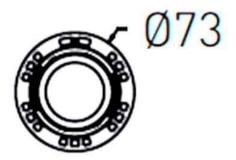

## **Scheme**

| Product                     |                |
|-----------------------------|----------------|
| Real power (W)              | 20             |
| Real luminous flux (Lm)     | 2000           |
| Luminous efficiency (Lm/W)  | 100            |
| Beam angle (º)              | 15             |
| Life time (h)               | 50000 h L80B10 |
| IP                          | 20             |
| Electrical class insulation | Clas II        |
| Colour                      | Black          |
| Control gear included       | Yes            |
| Control gear                | DALI           |
| Flicker Free                | Yes            |
| Light source                | LED            |
| Type of LED                 | СОВ            |
| Colour temperature (K)      | 3000           |
| Colour consistency (SDCM)   | SDCM<3         |
| CRI                         | 90             |