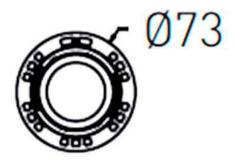

## **Scheme**

| Product                     |                |  |  |
|-----------------------------|----------------|--|--|
| Real power (W)              | 20             |  |  |
| Real luminous flux (Lm)     | 2000           |  |  |
| Luminous efficiency (Lm/W)  | 100            |  |  |
| Beam angle (º)              | 24             |  |  |
| Life time (h)               | 50000 h L80B10 |  |  |
| IP                          | 20             |  |  |
| Electrical class insulation | Clas II        |  |  |
| Colour                      | Black          |  |  |
| Control gear included       | Yes            |  |  |
| Control gear                | ON/OFF         |  |  |
| Flicker Free                | Yes            |  |  |
| Light source                | LED            |  |  |
| Type of LED                 | СОВ            |  |  |
| Colour temperature (K)      | 3000           |  |  |
| Colour consistency (SDCM)   | SDCM<3         |  |  |
| CRI                         | 90             |  |  |