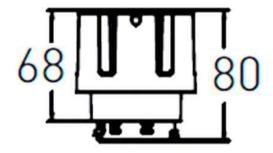

## **Scheme**

| Product                     |                |  |  |
|-----------------------------|----------------|--|--|
| Real power (W)              | 20             |  |  |
| Real luminous flux (Lm)     | 2000           |  |  |
| Luminous efficiency (Lm/W)  | 100            |  |  |
| Beam angle (º)              | 24             |  |  |
| Life time (h)               | 50000 h L80B10 |  |  |
| IP                          | 20             |  |  |
| Electrical class insulation | Clas II        |  |  |
| Colour                      | Black          |  |  |
| Control gear included       | Yes            |  |  |
| Control gear                | ON/OFF         |  |  |
| Flicker Free                | Yes            |  |  |
| Light source                | LED            |  |  |
| Type of LED                 | СОВ            |  |  |
| Colour temperature (K)      | 3000           |  |  |
| Colour consistency (SDCM)   | SDCM<3         |  |  |
| CRI                         | 90             |  |  |