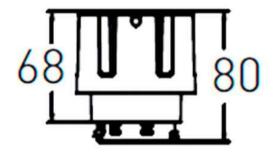

## **Scheme**

| Product                     |                |  |  |
|-----------------------------|----------------|--|--|
| Real power (W)              | 20             |  |  |
| Real luminous flux (Lm)     | 2000           |  |  |
| Luminous efficiency (Lm/W)  | 100            |  |  |
| Beam angle (º)              | 35             |  |  |
| Life time (h)               | 50000 h L80B10 |  |  |
| IP                          | 20             |  |  |
| Electrical class insulation | Clas II        |  |  |
| Colour                      | Black          |  |  |
| Control gear included       | Yes            |  |  |
| Control gear                | ON/OFF         |  |  |
| Flicker Free                | Yes            |  |  |
| Light source                | LED            |  |  |
| Type of LED                 | СОВ            |  |  |
| Colour temperature (K)      | 3000           |  |  |
| Colour consistency (SDCM)   | SDCM<3         |  |  |
| CRI                         | 90             |  |  |