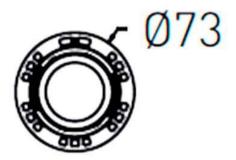

## **Scheme**

| Product                     |                |  |  |
|-----------------------------|----------------|--|--|
| Real power (W)              | 20             |  |  |
| Real luminous flux (Lm)     | 2000           |  |  |
| Luminous efficiency (Lm/W)  | 100            |  |  |
| Beam angle (º)              | 35             |  |  |
| Life time (h)               | 50000 h L80B10 |  |  |
| IP                          | 20             |  |  |
| Electrical class insulation | Clas II        |  |  |
| Colour                      | Black          |  |  |
| Control gear included       | Yes            |  |  |
| Control gear                | ON/OFF         |  |  |
| Flicker Free                | Yes            |  |  |
| Light source                | LED            |  |  |
| Type of LED                 | СОВ            |  |  |
| Colour temperature (K)      | 3000           |  |  |
| Colour consistency (SDCM)   | SDCM<3         |  |  |
| CRI                         | 90             |  |  |