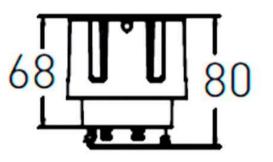

|  |
| Real luminous flux (Lm)     | 2000           |  |
| Luminous efficiency (Lm/W)  | 100            |  |
| Beam angle (º)              | 35             |  |
| Life time (h)               | 50000 h L80B10 |  |
| IP                          | 20             |  |
| Electrical class insulation | Clas II        |  |
| Colour                      | Black          |  |
| Control gear included       | Yes            |  |
| Control gear                | DALI           |  |
| Flicker Free                | Yes            |  |
| Light source                | LED            |  |
| Type of LED                 | СОВ            |  |
| Colour temperature (K)      | 3000           |  |
| Colour consistency (SDCM)   | SDCM<3         |  |
| CRI                         | 90             |  |

## Scheme