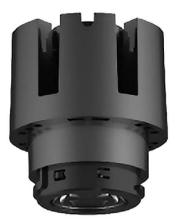

## **COMBO Modules**

Lavov COMBO Modules ,power 20 W and CRI 90 with an optic 38 degrees made in Die Cast Aluminum finished in Silver with a real lumen output of 2000lm and an efficiency of 100lm/W. DALI driver.

| Product                     |                |  |
|-----------------------------|----------------|--|
| Real power (W)              | 20             |  |
| Real luminous flux (Lm)     | 2000           |  |
| Luminous efficiency (Lm/W)  | 100            |  |
| Beam angle (º)              | 35             |  |
| Life time (h)               | 50000 h L80B10 |  |
| IP                          | 20             |  |
| Electrical class insulation | Clas II        |  |
| Colour                      | Black          |  |
| Control gear included       | Yes            |  |
| Control gear                | DALI           |  |
| Flicker Free                | Yes            |  |
| Light source                | LED            |  |
| Type of LED                 | СОВ            |  |
| Colour temperature (K)      | 3000           |  |
| Colour consistency (SDCM)   | SDCM<3         |  |
| CRI                         | 90             |  |