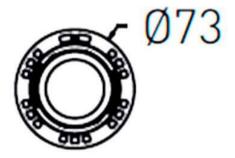

|  |
| Real luminous flux (Lm)     | 2000           |  |
| Luminous efficiency (Lm/W)  | 100            |  |
| Beam angle (º)              | 35             |  |
| Life time (h)               | 50000 h L80B10 |  |
| IP                          | 20             |  |
| Electrical class insulation | Clas II        |  |
| Colour                      | Black          |  |
| Control gear included       | Yes            |  |
| Control gear                | DALI           |  |
| Flicker Free                | Yes            |  |
| Light source                | LED            |  |
| Type of LED                 | СОВ            |  |
| Colour temperature (K)      | 3000           |  |
| Colour consistency (SDCM)   | SDCM<3         |  |
| CRI                         | 90             |  |

## Scheme