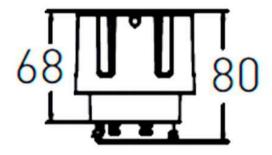

| Item code    | 86.D108.3341.02      |                                 |          |           |                                   |  |
|--------------|----------------------|---------------------------------|----------|-----------|-----------------------------------|--|
| Product type | Indoor<br>Downlights |                                 |          |           |                                   |  |
| Category     |                      |                                 |          |           |                                   |  |
| Family       | СОМВО                |                                 |          |           |                                   |  |
| Subfamily    | COMBO Modules        |                                 |          |           |                                   |  |
| Pictograms   |                      | <sup>220</sup> <sub>240</sub> V | xx₀<br>≎ | CRI<br>90 | CE                                |  |
|              | Driver<br>INCL.      | On<br>Off                       | DALI     | IP<br>20  | 50000h<br><b>L</b> 80 <b>B</b> 10 |  |

## **Scheme**

| Product                     |                |  |  |
|-----------------------------|----------------|--|--|
| Real power (W)              | 20             |  |  |
| Real luminous flux (Lm)     | 2000           |  |  |
| Luminous efficiency (Lm/W)  | 100            |  |  |
| Beam angle (º)              | 55             |  |  |
| Life time (h)               | 50000 h L80B10 |  |  |
| IP                          | 20             |  |  |
| Electrical class insulation | Clas II        |  |  |
| Colour                      | Black          |  |  |
| Control gear included       | Yes            |  |  |
| Control gear                | ON/OFF         |  |  |
| Flicker Free                | Yes            |  |  |
| Light source                | LED            |  |  |
| Type of LED                 | СОВ            |  |  |
| Colour temperature (K)      | 3000           |  |  |
| Colour consistency (SDCM)   | SDCM<3         |  |  |
| CRI                         | 90             |  |  |