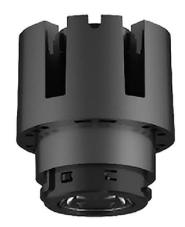

## **COMBO Modules**

Lavov COMBO Modules , power 20 W and CRI 90 with an optic 55degrees made in Die Cast Aluminum finished in Silver with a real lumen output of 2000lm and an efficiency of 100lm/W. ON/OFF driver.

| Item code    | 86.D108.3341.02      |                                 |          |           |                                   |  |
|--------------|----------------------|---------------------------------|----------|-----------|-----------------------------------|--|
| Product type | Indoor<br>Downlights |                                 |          |           |                                   |  |
| Category     |                      |                                 |          |           |                                   |  |
| Family       | СОМВО                |                                 |          |           |                                   |  |
| Subfamily    | COMBO Modules        |                                 |          |           |                                   |  |
| Pictograms   |                      | <sup>220</sup> <sub>240</sub> V | xx₀<br>≎ | CRI<br>90 | CE                                |  |
|              | Driver<br>INCL.      | On<br>Off                       | DALI     | IP<br>20  | 50000h<br><b>L</b> 80 <b>B</b> 10 |  |