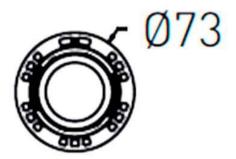

| Item code    | 86.D108.3341.02      |                                 |          |           |                                   |  |
|--------------|----------------------|---------------------------------|----------|-----------|-----------------------------------|--|
| Product type | Indoor<br>Downlights |                                 |          |           |                                   |  |
| Category     |                      |                                 |          |           |                                   |  |
| Family       | СОМВО                |                                 |          |           |                                   |  |
| Subfamily    | COMBO Modules        |                                 |          |           |                                   |  |
| Pictograms   |                      | <sup>220</sup> <sub>240</sub> V | xx₀<br>≎ | CRI<br>90 | CE                                |  |
|              | Driver<br>INCL.      | On<br>Off                       | DALI     | IP<br>20  | 50000h<br><b>L</b> 80 <b>B</b> 10 |  |

## **Scheme**

| Product                     |                |  |  |
|-----------------------------|----------------|--|--|
| Real power (W)              | 20             |  |  |
| Real luminous flux (Lm)     | 2000           |  |  |
| Luminous efficiency (Lm/W)  | 100            |  |  |
| Beam angle (º)              | 55             |  |  |
| Life time (h)               | 50000 h L80B10 |  |  |
| IP                          | 20             |  |  |
| Electrical class insulation | Clas II        |  |  |
| Colour                      | Black          |  |  |
| Control gear included       | Yes            |  |  |
| Control gear                | ON/OFF         |  |  |
| Flicker Free                | Yes            |  |  |
| Light source                | LED            |  |  |
| Type of LED                 | СОВ            |  |  |
| Colour temperature (K)      | 3000           |  |  |
| Colour consistency (SDCM)   | SDCM<3         |  |  |
| CRI                         | 90             |  |  |