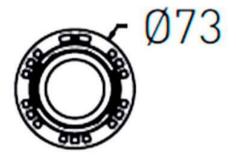

|
| Real power (W)              | 20             |
| Real luminous flux (Lm)     | 2000           |
| Luminous efficiency (Lm/W)  | 100            |
| Beam angle (º)              | 15             |
| Life time (h)               | 50000 h L80B10 |
| IP                          | 20             |
| Electrical class insulation | Clas II        |
| Colour                      | Black          |
| Control gear included       | Yes            |
| Control gear                | ON/OFF         |
| Flicker Free                | Yes            |
| Light source                | LED            |
| Type of LED                 | СОВ            |
| Colour temperature (K)      | 4000           |
| Colour consistency (SDCM)   | SDCM<3         |
| CRI                         | 90             |

## Scheme