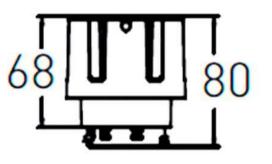

--|
| Real power (W)              | 20             |
| Real luminous flux (Lm)     | 2000           |
| Luminous efficiency (Lm/W)  | 100            |
| Beam angle (º)              | 15             |
| Life time (h)               | 50000 h L80B10 |
| IP                          | 20             |
| Electrical class insulation | Clas II        |
| Colour                      | Black          |
| Control gear included       | Yes            |
| Control gear                | ON/OFF         |
| Flicker Free                | Yes            |
| Light source                | LED            |
| Type of LED                 | СОВ            |
| Colour temperature (K)      | 4000           |
| Colour consistency (SDCM)   | SDCM<3         |
| CRI                         | 90             |

## Scheme