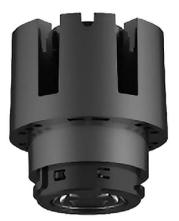

## **COMBO Modules**

Lavov COMBO Modules ,power 20 W and CRI 90 with an optic 20 degrees made in Die Cast Aluminum finished in Silver with a real lumen output of 2000lm and an efficiency of 100lm/W. ON/OFF driver.