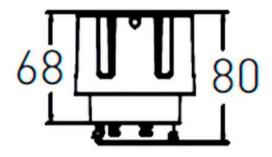

## **Scheme**

| Product                     | •              |  |  |
|-----------------------------|----------------|--|--|
| Real power (W)              | 20             |  |  |
| Real luminous flux (Lm)     | 2000           |  |  |
| Luminous efficiency (Lm/W)  | 100            |  |  |
| Beam angle (º)              | 15             |  |  |
| Life time (h)               | 50000 h L80B10 |  |  |
| IP                          | 20             |  |  |
| Electrical class insulation | Clas II        |  |  |
| Colour                      | Black          |  |  |
| Control gear included       | Yes            |  |  |
| Control gear                | DALI           |  |  |
| Flicker Free                | Yes            |  |  |
| Light source                | LED            |  |  |
| Type of LED                 | СОВ            |  |  |
| Colour temperature (K)      | 4000           |  |  |
| Colour consistency (SDCM)   | SDCM<3         |  |  |
| CRI                         | 90             |  |  |