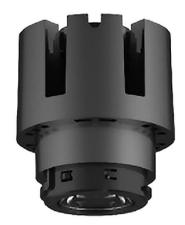

## **COMBO Modules**

Lavov COMBO Modules ,power 20 W and CRI 90 with an optic 20 degrees made in Die Cast Aluminum finished in Silver with a real lumen output of 2000lm and an efficiency of 100lm/W. DALI driver.

| Item code    | 86.D108.3413.02  |                                 |          |           |                                   |
|--------------|------------------|---------------------------------|----------|-----------|-----------------------------------|
| Product type | Indoor           |                                 |          |           |                                   |
| Category     | Downlights COMBO |                                 |          |           |                                   |
| Family       |                  |                                 |          |           |                                   |
| Subfamily    | COMBO Modules    |                                 |          |           |                                   |
| Pictograms   |                  | <sup>220</sup> <sub>240</sub> V | xx₀<br>≎ | CRI<br>90 | CE                                |
|              | Driver<br>INCL.  | On<br>Off                       | DALI     | IP<br>20  | 50000h<br><b>L</b> 80 <b>B</b> 10 |