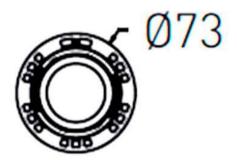

## **Scheme**

| Product                     | •              |  |  |
|-----------------------------|----------------|--|--|
| Real power (W)              | 20             |  |  |
| Real luminous flux (Lm)     | 2000           |  |  |
| Luminous efficiency (Lm/W)  | 100            |  |  |
| Beam angle (º)              | 15             |  |  |
| Life time (h)               | 50000 h L80B10 |  |  |
| IP                          | 20             |  |  |
| Electrical class insulation | Clas II        |  |  |
| Colour                      | Black          |  |  |
| Control gear included       | Yes            |  |  |
| Control gear                | DALI           |  |  |
| Flicker Free                | Yes            |  |  |
| Light source                | LED            |  |  |
| Type of LED                 | СОВ            |  |  |
| Colour temperature (K)      | 4000           |  |  |
| Colour consistency (SDCM)   | SDCM<3         |  |  |
| CRI                         | 90             |  |  |