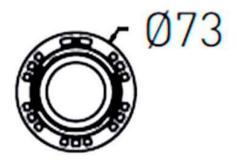

## **Scheme**

| Product                     |                |  |  |
|-----------------------------|----------------|--|--|
| Real power (W)              | 20             |  |  |
| Real luminous flux (Lm)     | 2000           |  |  |
| Luminous efficiency (Lm/W)  | 100            |  |  |
| Beam angle (º)              | 24             |  |  |
| Life time (h)               | 50000 h L80B10 |  |  |
| IP                          | 20             |  |  |
| Electrical class insulation | Clas II        |  |  |
| Colour                      | Black          |  |  |
| Control gear included       | Yes            |  |  |
| Control gear                | ON/OFF         |  |  |
| Flicker Free                | Yes            |  |  |
| Light source                | LED            |  |  |
| Type of LED                 | СОВ            |  |  |
| Colour temperature (K)      | 4000           |  |  |
| Colour consistency (SDCM)   | SDCM<3         |  |  |
| CRI                         | 90             |  |  |