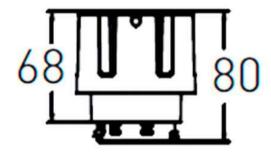

## **Scheme**

| Product                     |                |  |  |
|-----------------------------|----------------|--|--|
| Real power (W)              | 20             |  |  |
| Real luminous flux (Lm)     | 2000           |  |  |
| Luminous efficiency (Lm/W)  | 100            |  |  |
| Beam angle (º)              | 24             |  |  |
| Life time (h)               | 50000 h L80B10 |  |  |
| IP                          | 20             |  |  |
| Electrical class insulation | Clas II        |  |  |
| Colour                      | Black          |  |  |
| Control gear included       | Yes            |  |  |
| Control gear                | ON/OFF         |  |  |
| Flicker Free                | Yes            |  |  |
| Light source                | LED            |  |  |
| Type of LED                 | СОВ            |  |  |
| Colour temperature (K)      | 4000           |  |  |
| Colour consistency (SDCM)   | SDCM<3         |  |  |
| CRI                         | 90             |  |  |