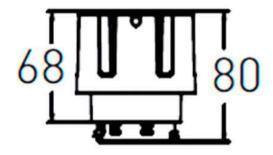

## **COMBO Modules**

Lavov COMBO Modules ,power 20 W and CRI 90 with an optic 20 degrees made in Die Cast Aluminum finished in Silver with a real lumen output of 2000lm and an efficiency of 100lm/W. DALI driver.

## **Scheme**

| Product                     | •              |  |  |
|-----------------------------|----------------|--|--|
| Real power (W)              | 20             |  |  |
| Real luminous flux (Lm)     | 2000           |  |  |
| Luminous efficiency (Lm/W)  | 100            |  |  |
| Beam angle (º)              | 24             |  |  |
| Life time (h)               | 50000 h L80B10 |  |  |
| IP                          | 20             |  |  |
| Electrical class insulation | Clas II        |  |  |
| Colour                      | Black          |  |  |
| Control gear included       | Yes            |  |  |
| Control gear                | DALI           |  |  |
| Flicker Free                | Yes            |  |  |
| Light source                | LED            |  |  |
| Type of LED                 | СОВ            |  |  |
| Colour temperature (K)      | 4000           |  |  |
| Colour consistency (SDCM)   | SDCM<3         |  |  |
| CRI                         | 90             |  |  |