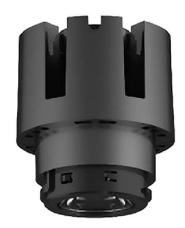

## **COMBO Modules**

Lavov COMBO Modules ,power 20 W and CRI 90 with an optic 20 degrees made in Die Cast Aluminum finished in Silver with a real lumen output of 2000lm and an efficiency of 100lm/W. DALI driver.

## **Scheme**

| Product                     | •              |  |  |
|-----------------------------|----------------|--|--|
| Real power (W)              | 20             |  |  |
| Real luminous flux (Lm)     | 2000           |  |  |
| Luminous efficiency (Lm/W)  | 100            |  |  |
| Beam angle (º)              | 24             |  |  |
| Life time (h)               | 50000 h L80B10 |  |  |
| IP                          | 20             |  |  |
| Electrical class insulation | Clas II        |  |  |
| Colour                      | Black          |  |  |
| Control gear included       | Yes            |  |  |
| Control gear                | DALI           |  |  |
| Flicker Free                | Yes            |  |  |
| Light source                | LED            |  |  |
| Type of LED                 | СОВ            |  |  |
| Colour temperature (K)      | 4000           |  |  |
| Colour consistency (SDCM)   | SDCM<3         |  |  |
| CRI                         | 90             |  |  |