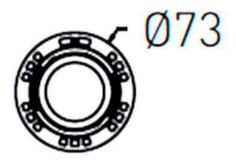

## **COMBO Modules**

Lavov COMBO Modules ,power 20 W and CRI 90 with an optic 20 degrees made in Die Cast Aluminum finished in Silver with a real lumen output of 2000lm and an efficiency of 100lm/W. DALI driver.

## **Scheme**

| Product                     | •              |  |  |
|-----------------------------|----------------|--|--|
| Real power (W)              | 20             |  |  |
| Real luminous flux (Lm)     | 2000           |  |  |
| Luminous efficiency (Lm/W)  | 100            |  |  |
| Beam angle (º)              | 24             |  |  |
| Life time (h)               | 50000 h L80B10 |  |  |
| IP                          | 20             |  |  |
| Electrical class insulation | Clas II        |  |  |
| Colour                      | Black          |  |  |
| Control gear included       | Yes            |  |  |
| Control gear                | DALI           |  |  |
| Flicker Free                | Yes            |  |  |
| Light source                | LED            |  |  |
| Type of LED                 | СОВ            |  |  |
| Colour temperature (K)      | 4000           |  |  |
| Colour consistency (SDCM)   | SDCM<3         |  |  |
| CRI                         | 90             |  |  |