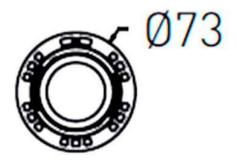

## **Scheme**

| Product                     |                |
|-----------------------------|----------------|
| Real power (W)              | 20             |
| Real luminous flux (Lm)     | 2000           |
| Luminous efficiency (Lm/W)  | 100            |
| Beam angle (º)              | 35             |
| Life time (h)               | 50000 h L80B10 |
| IP                          | 20             |
| Electrical class insulation | Clas II        |
| Colour                      | Black          |
| Control gear included       | Yes            |
| Control gear                | ON/OFF         |
| Flicker Free                | Yes            |
| Light source                | LED            |
| Type of LED                 | СОВ            |
| Colour temperature (K)      | 4000           |
| Colour consistency (SDCM)   | SDCM<3         |
| CRI                         | 90             |