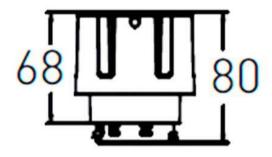

## **Scheme**

| Product                     |                |
|-----------------------------|----------------|
| Real power (W)              | 20             |
| Real luminous flux (Lm)     | 2000           |
| Luminous efficiency (Lm/W)  | 100            |
| Beam angle (º)              | 35             |
| Life time (h)               | 50000 h L80B10 |
| IP                          | 20             |
| Electrical class insulation | Clas II        |
| Colour                      | Black          |
| Control gear included       | Yes            |
| Control gear                | ON/OFF         |
| Flicker Free                | Yes            |
| Light source                | LED            |
| Type of LED                 | СОВ            |
| Colour temperature (K)      | 4000           |
| Colour consistency (SDCM)   | SDCM<3         |
| CRI                         | 90             |