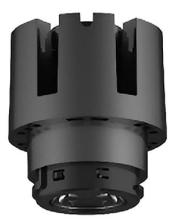

## **COMBO Modules**

Lavov COMBO Modules ,power 20 W and CRI 90 with an optic 55 degrees made in Die Cast Aluminum finished in Silver with a real lumen output of 2000lm and an efficiency of 100lm/W. ON/OFF driver.