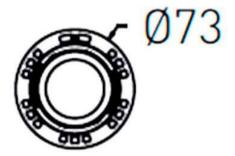

|
| Real power (W)              | 20             |
| Real luminous flux (Lm)     | 2000           |
| Luminous efficiency (Lm/W)  | 100            |
| Beam angle (º)              | 55             |
| Life time (h)               | 50000 h L80B10 |
| IP                          | 20             |
| Electrical class insulation | Clas II        |
| Colour                      | Black          |
| Control gear included       | Yes            |
| Control gear                | ON/OFF         |
| Flicker Free                | Yes            |
| Light source                | LED            |
| Type of LED                 | СОВ            |
| Colour temperature (K)      | 4000           |
| Colour consistency (SDCM)   | SDCM<3         |
| CRI                         | 90             |

Scheme