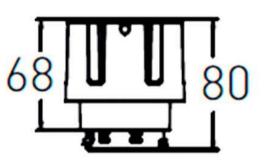

|
| Real power (W)              | 20             |
| Real luminous flux (Lm)     | 2000           |
| Luminous efficiency (Lm/W)  | 100            |
| Beam angle (º)              | 55             |
| Life time (h)               | 50000 h L80B10 |
| IP                          | 20             |
| Electrical class insulation | Clas II        |
| Colour                      | Black          |
| Control gear included       | Yes            |
| Control gear                | ON/OFF         |
| Flicker Free                | Yes            |
| Light source                | LED            |
| Type of LED                 | СОВ            |
| Colour temperature (K)      | 4000           |
| Colour consistency (SDCM)   | SDCM<3         |
| CRI                         | 90             |

Scheme