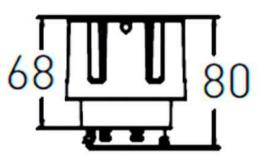

--|
| Real power (W)              | 20             |
| Real luminous flux (Lm)     | 2000           |
| Luminous efficiency (Lm/W)  | 100            |
| Beam angle (º)              | 55             |
| Life time (h)               | 50000 h L80B10 |
| IP                          | 20             |
| Electrical class insulation | Clas II        |
| Colour                      | Black          |
| Control gear included       | Yes            |
| Control gear                | DALI           |
| Flicker Free                | Yes            |
| Light source                | LED            |
| Type of LED                 | СОВ            |
| Colour temperature (K)      | 4000           |
| Colour consistency (SDCM)   | SDCM<3         |
| CRI                         | 90             |

## Scheme