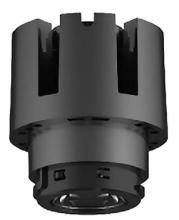

## **COMBO Modules**

Lavov COMBO Modules ,power 20 W and CRI 90 with an optic 55 degrees made in Die Cast Aluminum finished in Silver with a real lumen output of 2000lm and an efficiency of 100lm/W. DALI driver.