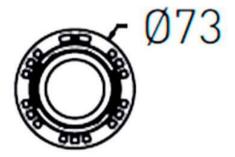

|
| Real power (W)              | 20             |
| Real luminous flux (Lm)     | 2000           |
| Luminous efficiency (Lm/W)  | 100            |
| Beam angle (º)              | 55             |
| Life time (h)               | 50000 h L80B10 |
| IP                          | 20             |
| Electrical class insulation | Clas II        |
| Colour                      | Black          |
| Control gear included       | Yes            |
| Control gear                | DALI           |
| Flicker Free                | Yes            |
| Light source                | LED            |
| Type of LED                 | СОВ            |
| Colour temperature (K)      | 4000           |
| Colour consistency (SDCM)   | SDCM<3         |
| CRI                         | 90             |

## Scheme