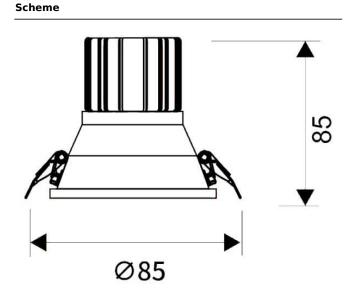

## **LIGHT HOLE**

Lavov Downlights from the family LIGHT HOLE , power 10 W and CRI 80 with an optic 24 degrees made in Die Cast Aluminum finished in White with a real lumen output of 900lm and an efficiency of 90lm/W. ON/OFF driver.