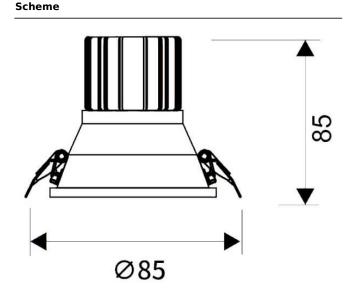

## **LIGHT HOLE**

Lavov Downlights from the family LIGHT HOLE , power 10 W and CRI 80 with an optic 24 degrees made in Die Cast Aluminum finished in White with a real lumen output of 900lm and an efficiency of 90lm/W. DALI driver.