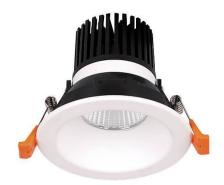

## **LIGHT HOLE**

Lavov Downlights from the family LIGHT HOLE , power 10 W and CRI 80 with an optic 24 degrees made in Die Cast Aluminum finished in White with a real lumen output of 900lm and an efficiency of 90lm/W. DALI driver.