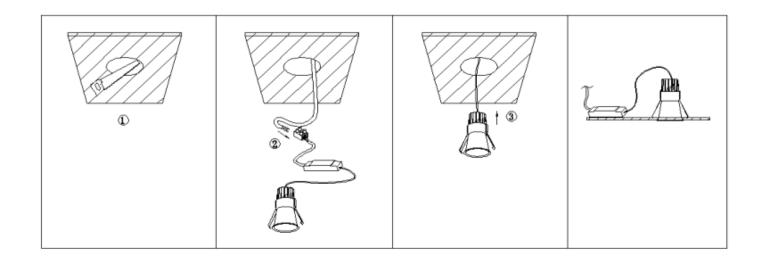

Cut out in the right size:

| 86.D116.1***.** | 75mm |
|-----------------|------|
| 86.D116.2***.** | 95mm |