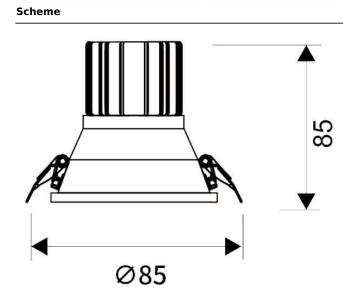

| Item code    | 86.D116.1321.01           |  |
|--------------|---------------------------|--|
| Product type | Indoor<br>Downlights      |  |
| Category     |                           |  |
| Family       | LIGHT HOLE                |  |
| Pictograms   | 220 v CRI C C Driver      |  |
|              | On IP 50000h 44 20 L80B10 |  |

| Product                     |                |
|-----------------------------|----------------|
| Real power (W)              | 10             |
| Real luminous flux (Lm)     | 900            |
| Luminous efficiency (Lm/W)  | 90             |
| Beam angle (º)              | 38             |
| Life time (h)               | 50000 h L80B10 |
| IP                          | 20             |
| Electrical class insulation | Clas II        |
| Colour                      | White          |
| Control gear included       | Yes            |
| Control gear                | ON/OFF         |
| Flicker Free                | Yes            |
| Light source                | LED            |
| Type of LED                 | СОВ            |
| Colour temperature (K)      | 3000           |
| Colour consistency (SDCM)   | SDCM<3         |
| CRI                         | 80             |