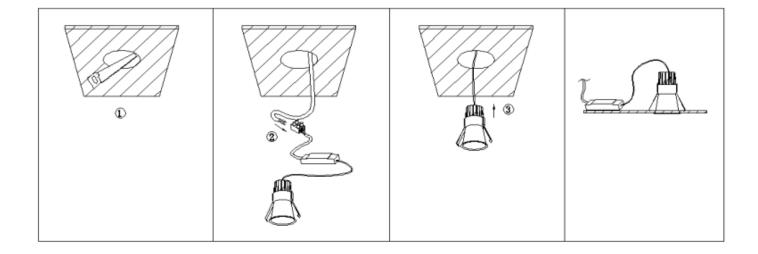

## Cut out in the right size:

86.D116.1\*\*\*.\*\* 75mm 86.D116.2\*\*\*.\*\* 95mm