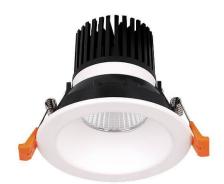

## **LIGHT HOLE**

Lavov Downlights from the family LIGHT HOLE , power 10 W and CRI 80 with an optic 38 degrees made in Die Cast Aluminum finished in White with a real lumen output of 900lm and an efficiency of 90lm/W. DALI driver.