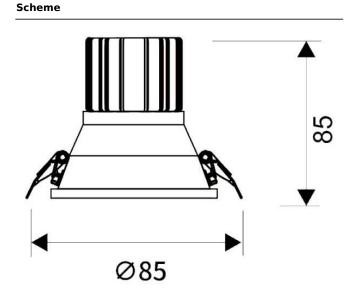

## **LIGHT HOLE**

Lavov Downlights from the family LIGHT HOLE , power 10 W and CRI 80 with an optic 38 degrees made in Die Cast Aluminum finished in White with a real lumen output of 900lm and an efficiency of 90lm/W. DALI driver.