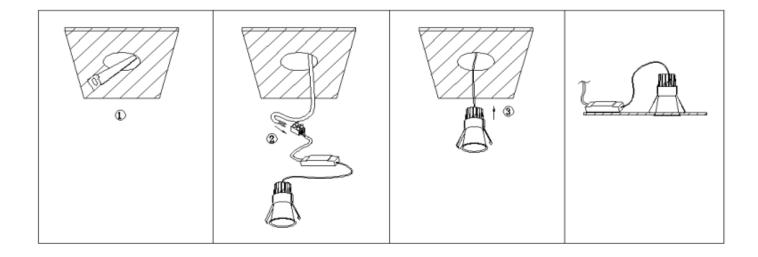

## Cut out in the right size:

86.D116.1\*\*\*.\*\* 75mm 86.D116.2\*\*\*.\*\* 95mm