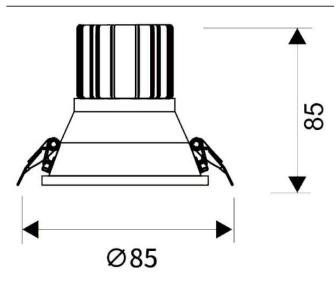

--|
| Real power (W)              | 10             |
| Real luminous flux (Lm)     | 900            |
| Luminous efficiency (Lm/W)  | 90             |
| Beam angle (º)              | 40             |
| Life time (h)               | 50000 h L80B10 |
| IP                          | 20             |
| Electrical class insulation | Clas II        |
| Colour                      | White          |
| Control gear included       | Yes            |
| Control gear                | ON/OFF         |
| Flicker Free                | Yes            |
| Light source                | LED            |
| Type of LED                 | СОВ            |
| Colour temperature (K)      | 3000           |
| Colour consistency (SDCM)   | SDCM<3         |
| CRI                         | 80             |

## Scheme