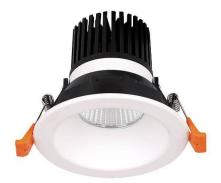

## LIGHT HOLE

Lavov Downlights from the family LIGHT HOLE ,power 10 W and CRI 80 with an optic 40 degrees made in Die Cast Aluminum finished in White with a real lumen output of 900lm and an efficiency of 90lm/W. ON/OFF driver.