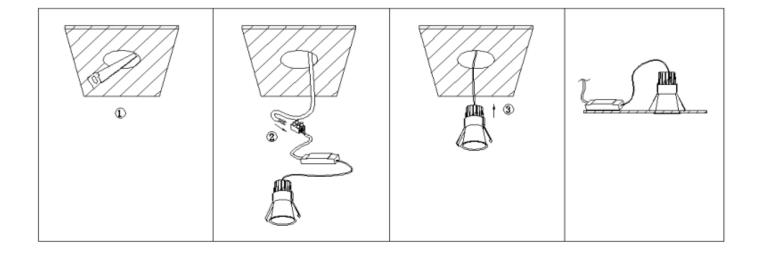

## Item code 86.D116.1331.01

- Installation and wiring of luminaire must be in accordance with all applicable local codes.
- Installation, inspection, and maintenance of luminaires should be performed by a qualified electrician.
- DO NOT make or alter any open holes in the luminaire. Do not modify the luminaire.
- DO NOT install damaged product.
- Make sure electrical power is OFF before and during installation and maintenance.
- Make sure the equipment is properly grounded.
- Make sure the supply voltage is same as the rated fixture voltage.

## Cut out in the right size:

86.D116.1\*\*\*.\*\* 75mm 86.D116.2\*\*\*.\*\* 95mm