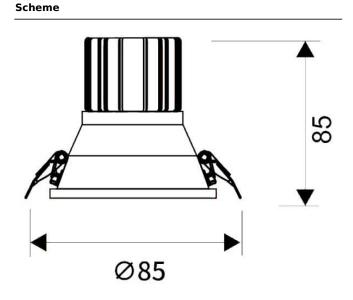

## **LIGHT HOLE**

Lavov Downlights from the family LIGHT HOLE , power 10 W and CRI 80 with an optic 40 degrees made in Die Cast Aluminum finished in White with a real lumen output of 900lm and an efficiency of 90lm/W. DALI driver.