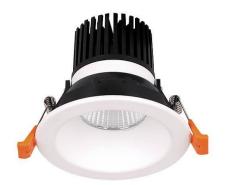

## **LIGHT HOLE**

Lavov Downlights from the family LIGHT HOLE , power 10 W and CRI 80 with an optic 40 degrees made in Die Cast Aluminum finished in White with a real lumen output of 900lm and an efficiency of 90lm/W. DALI driver.